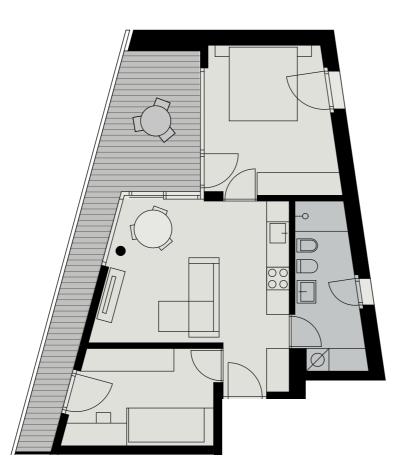

|                                         | <br>                                                           |
|-----------------------------------------|----------------------------------------------------------------|
| SURFACE AREA (NET)<br>TERRACE<br>CELLAR | <br>52 m <sup>2</sup><br>17 m <sup>2</sup><br>7 m <sup>2</sup> |

## TOTAL COMMERCIAL SURFACE\* 80 m<sup>2</sup>

\* The total commercial surface is made of the net surface area including the walls and a percentage of terrace, garden, cellar and common areas.

3 ROOMS WITH TERRACE